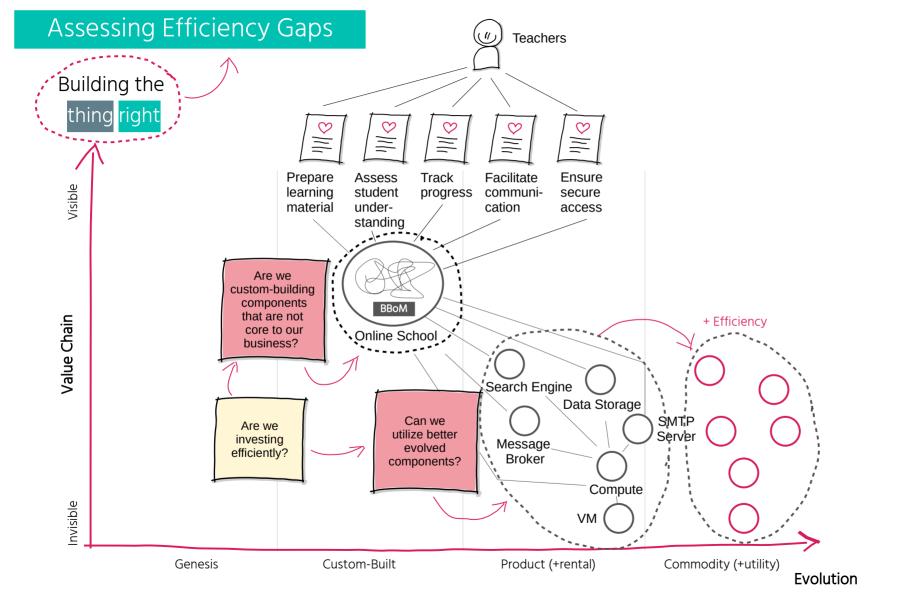

#### Challenges of Building Systems

Building the thing right How efficient How easy and How fast fast can are our can we deliver engineering we change changes? and adapt? practices? Efficiency

"Doing the wrong thing right is not nearly as good as doing the right thing wrong"

#### Architecture For Flow