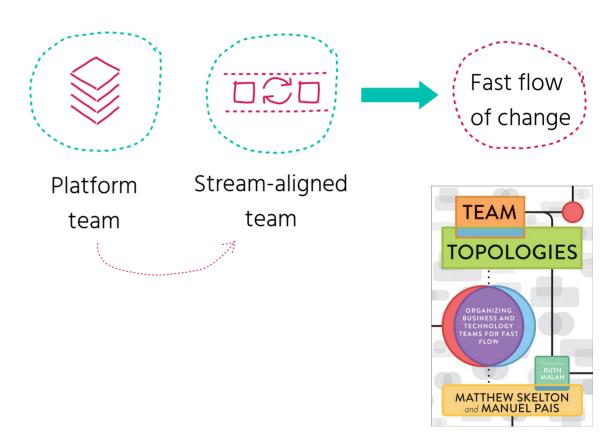

# Three Interaction Modes

# Continuous Shared Learning & Experimentation

Adaptive to complex situations w/ unknown unknowns