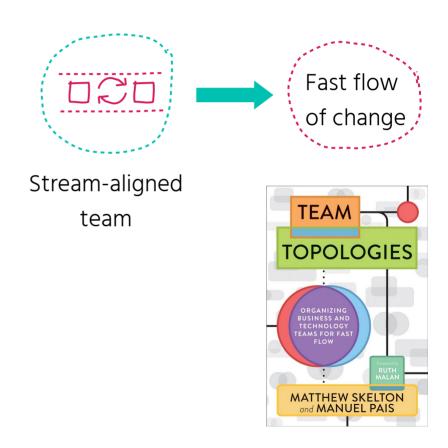

# Three Interaction Modes

# Continuous Shared Learning & Experimentation

Adaptive to complex situations w/ unknown unknowns