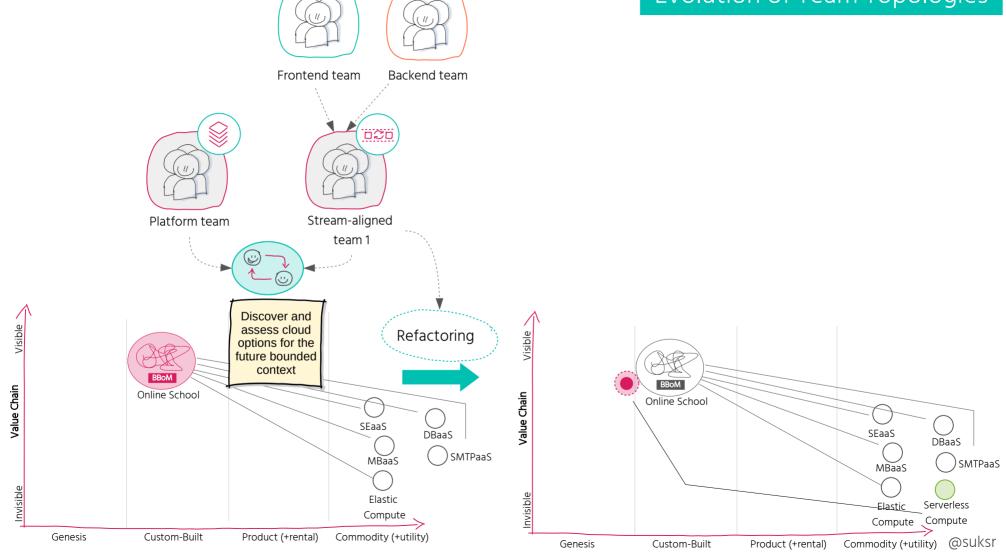

@suksr

**Evolution** 

#### **Unlocking Blockers to Flow**

#### How to transition?