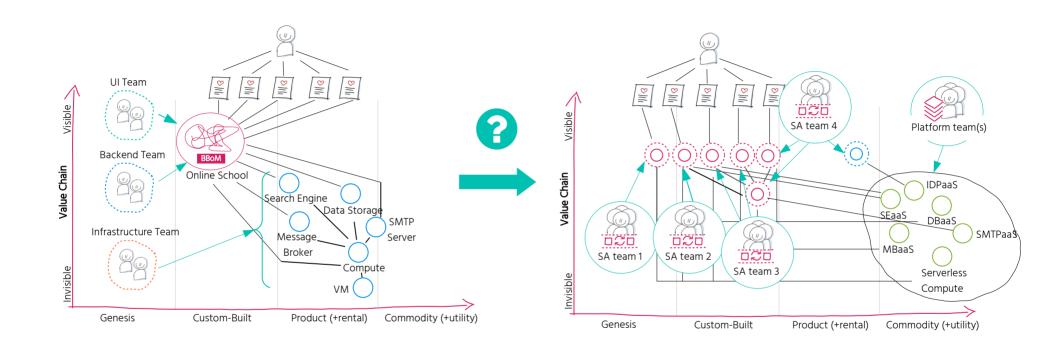

Y** 



## WARDLEY MAPS TOPOGRAPHICAL INTELLIGENCE IN



**SIMON WARDLEY** 



















































































# Three Interaction Modes











#### Architecture For Flow

































# Continuous Shared Learning & Experimentation

Adaptive to complex situations w/ unknown unknowns







# A Mix of Mindsets per Team Build in-house Use/buy off-the-shelf product Outsource to utility suppliers Think Visible Aptitude & Attitude Explorer Villagers Townplanners Value Chain Invisible Genesis Custom-Built Product (+rental) Commodity (+utility)

@suksr

**Evolution** 

# A Mix of Mindsets per Team



# A Mix of Mindsets per Team



# A Mix of Mindsets per Team



#### **Unlocking Blockers to Flow**



#### How to transition?

















#### **Summary**



### **Looking Ahead**



Responsive to change introduced by others

Leading future change introduced by us



#### Some References















https://medium.com/wardleymaps https://learnwardleymapping.com/ https://github.com/wardley-mapscommunity/awesome-wardley-maps https://githup.com/ddd-crew https://www.dddheuristics.com

## If you are interested in more details ...





# THANK YOU

Susanne Kaiser
Independent Tech Consultant
Team Topologies Valued Practitioner
@suksr

@suksr@mastodon.social @suksr.bsky.social

WSUKSI.DSKY.SOCIAI

https://www.linkedin.com/in/susannekaiser1/

https://susannekaiser.net



https://susannekaiser.net/talks/