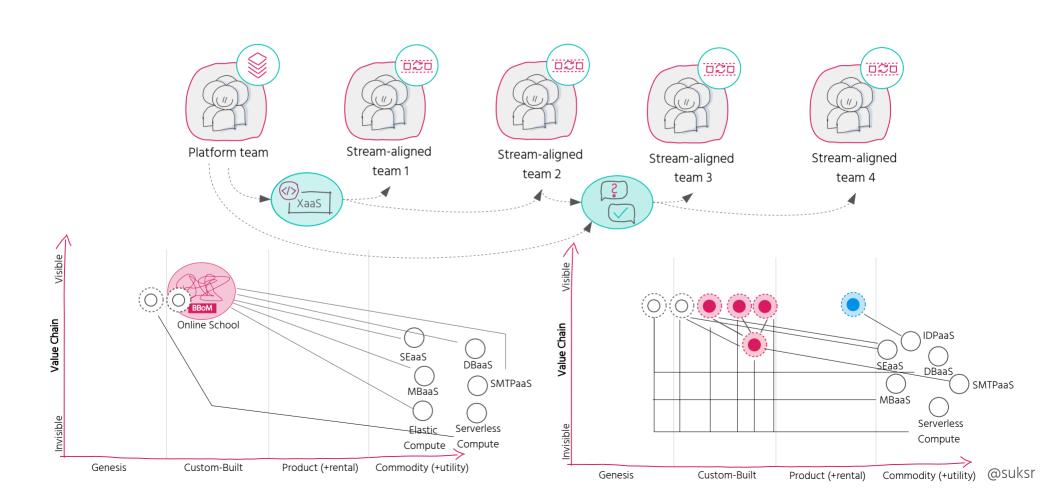

@suksr

**Evolution** 

#### **Unlocking Blockers to Flow**

#### How to transition?