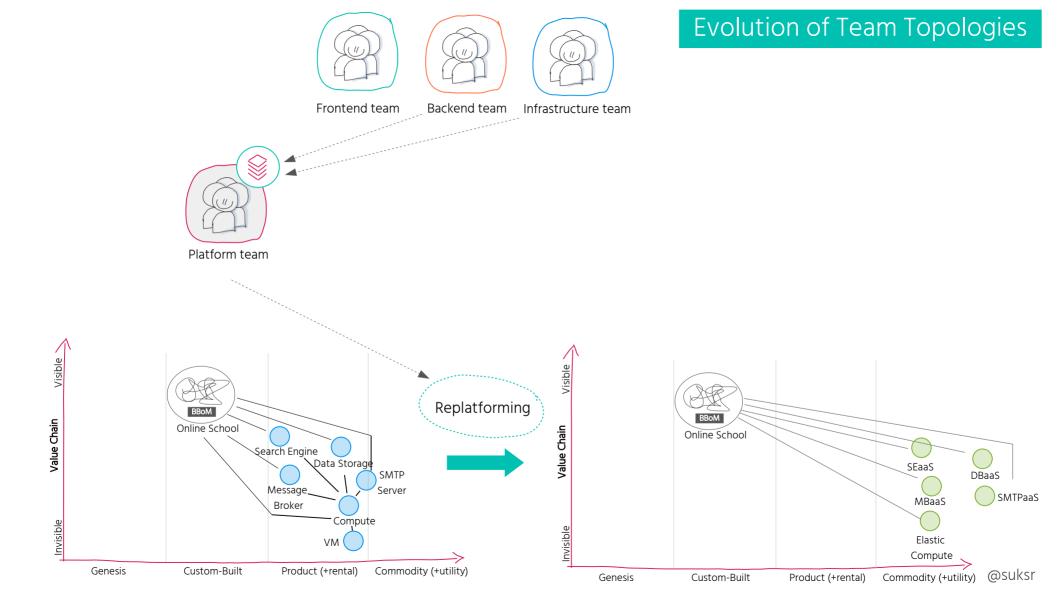

@suksr

**Evolution** 

#### **Unlocking Blockers to Flow**

#### How to transition?