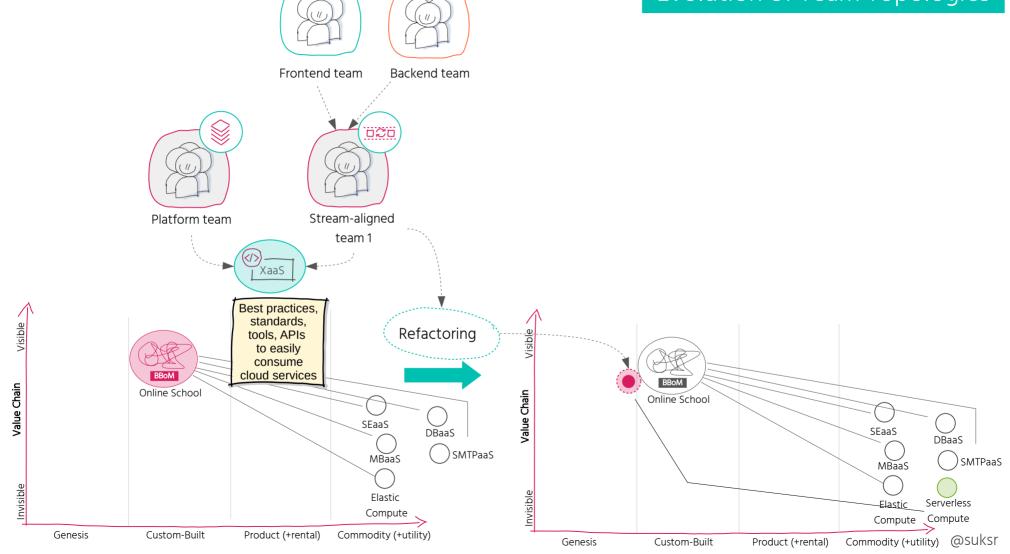

@suksr

**Evolution** 

#### **Unlocking Blockers to Flow**

#### How to transition?