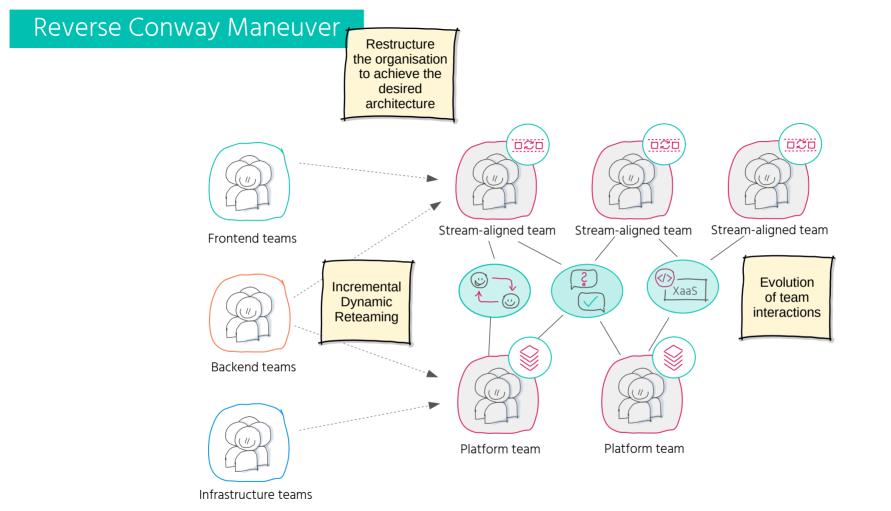

* 



## WARDLEY MAPS TOPOGRAPHICAL INTELLIGENCE IN



**SIMON WARDLEY** 



















































































# Three Interaction Modes











#### Architecture For Flow

































# Continuous Shared Learning & Experimentation

Adaptive to complex situations w/ unknown unknowns







# A Mix of Mindsets per Team Build in-house Use/buy off-the-shelf product Outsource to utility suppliers Think Visible Aptitude & Attitude Explorer Villagers Townplanners Value Chain Invisible Genesis Custom-Built Product (+rental) Commodity (+utility)

@suksr

**Evolution** 

# A Mix of Mindsets per Team



# A Mix of Mindsets per Team



# A Mix of Mindsets per Team



#### **Unlocking Blockers to Flow**



#### How to transition?

















#### **Summary**



### **Looking Ahead**



Responsive to change introduced by others

Leading future change introduced by us



#### Some References















https://medium.com/wardleymaps https://learnwardleymapping.com/ https://github.com/wardley-mapscommunity/awesome-wardley-maps https://githup.com/ddd-crew https://www.dddheuristics.com

## If you are interested in more details ...





# THANK YOU

Susanne Kaiser
Independent Tech Consultant
Team Topologies Valued Practitioner
@suksr

@suksr@mastodon.social @suksr.bsky.social

WSUKSI.DSKY.SOCIAI

https://www.linkedin.com/in/susannekaiser1/

https://susannekaiser.net



https://susannekaiser.net/talks/