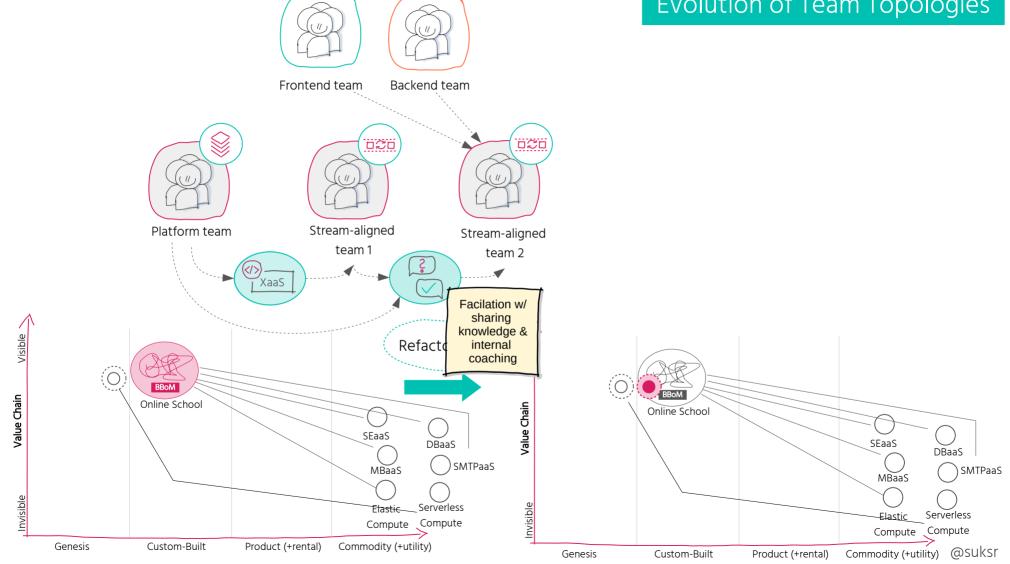

@suksr

**Evolution** 

#### **Unlocking Blockers to Flow**

#### How to transition?