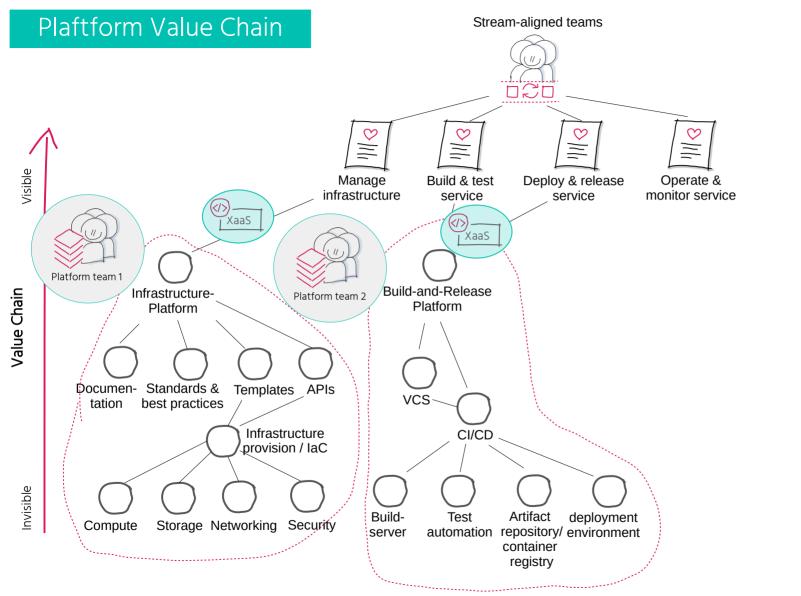

doing the right thing wrong"

"Crap delivered quickly (and sustainably) is still crap, (unless we learn something, and act on that learning...)"

Dr. Russell Ackoff

@suksr

John Cutler

Building the <mark>right</mark> thing <mark>right</mark>

Building adaptive,
socio-technical systems
optimized for a fast
flow of value & feedback







Architecture for Flow

Visualising the business landscape







"People buy products and services to get a job done."

Clayton Christensen







WARDLEY MAPS

TOPOGRAPHICAL INTELLIGENCE IN BUSINESS



**SIMON WARDLEY** 



## WARDLEY MAPS TOPOGRAPHICAL INTELLIGENCE IN



**SIMON WARDLEY** 



















































































# Three Interaction Modes











#### Architecture For Flow

































# Continuous Shared Learning & Experimentation

Adaptive to complex situations w/ unknown unknowns







# A Mix of Mindsets per Team Build in-house Use/buy off-the-shelf product Outsource to utility suppliers Think Visible Aptitude & Attitude Explorer Villagers Townplanners Value Chain Invisible Genesis Custom-Built Product (+rental) Commodity (+utility)

@suksr

**Evolution** 

# A Mix of Mindsets per Team



# A Mix of Mindsets per Team



# A Mix of Mindsets per Team



#### **Unlocking Blockers to Flow**



#### How to transition?

















#### **Summary**



### **Looking Ahead**



Responsive to change introduced by others

Leading future change introduced by us



#### Some References















https://medium.com/wardleymaps https://learnwardleymapping.c