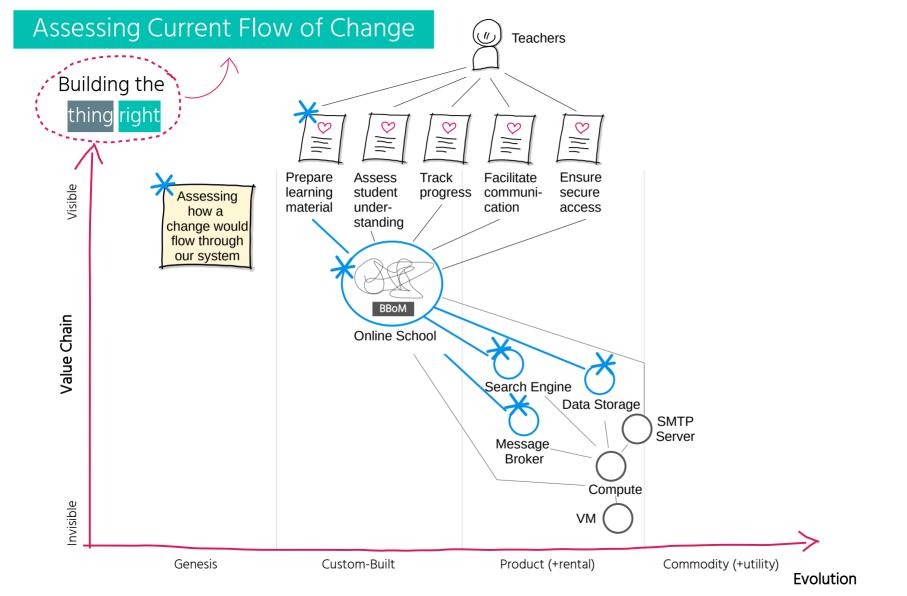

#### Challenges of Building Systems

#### Challenges of Building Systems

Building the thing right How efficient How easy and How fast fast can are our can we deliver engineering we change changes? and adapt? practices? Efficiency

"Doing the wrong thing right is not nearly as good as doing the right thing wrong"

"Crap delivered quickly (and sustainably) is still crap, (unless we learn something, and act on that learning...)"

Dr. Russell Ackoff

@suksr

John Cutler

Building the <mark>right</mark> thing <mark>right</mark>