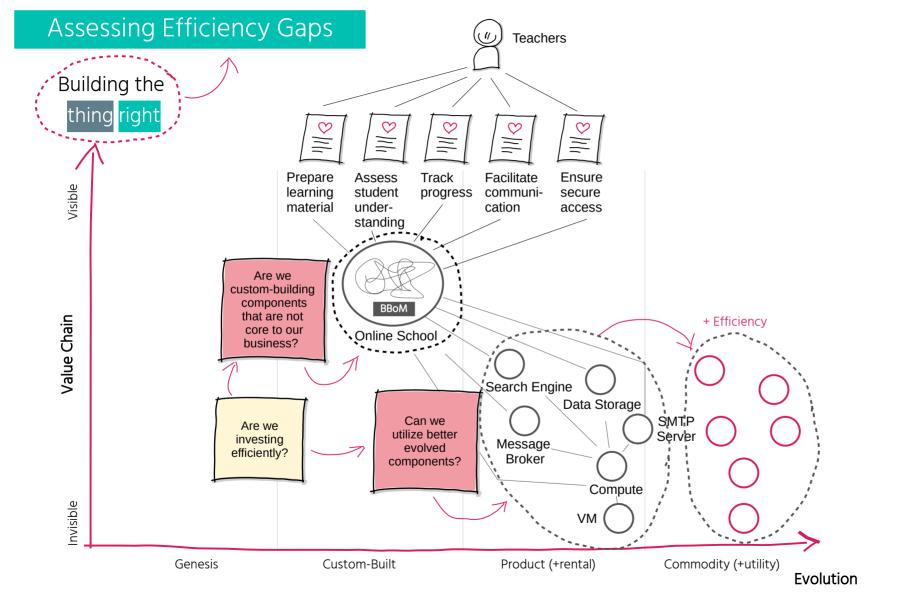

#### Challenges of Building Systems

Building the thing right How efficient How easy and How fast fast can are our can we deliver engineering we change changes? and adapt? practices? Efficiency

"Doing the wrong thing right is not nearly as good as doing the right thing wrong"

#### **Unlocking Blockers to Flow**