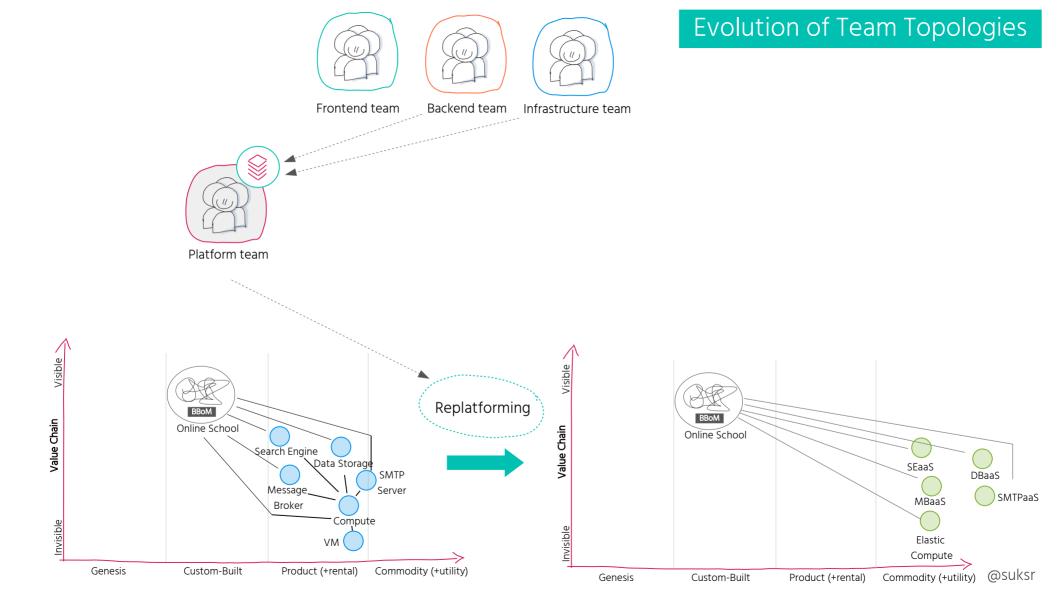

TOPOGRAPHICAL INTELLIGENCE IN BUSINESS** 



## WARDLEY MAPS TOPOGRAPHICAL INTELLIGENCE IN BUSINESS



**SIMON WARDLEY** 



















































































# Three Interaction Modes











#### Architecture For Flow

































# Continuous Shared Learning & Experimentation









# A Mix of Mindsets per Team Build in-house Use/buy off-the-shelf product Outsource to utility suppliers Think Visible Aptitude & Attitude Explorer Villagers Townplanners Value Chain Invisible Genesis Custom-Built Product (+rental) Commodity (+utility)

@suksr

**Evolution** 

# A Mix of Mindsets per Team



# A Mix of Mindsets per Team



# A Mix of Mindsets per Team



#### **Unlocking Blockers to Flow**



#### How to transition?

















#### **Summary**



### **Looking Ahead**



Responsive to change introduced by others

Leading future change introduced by us



#### Some References















https://medium.com/wardleymaps https://learnwardleymapping.com/ https://github.com/wardley-mapscommunity/awesome-wardley-maps https://githup.com/ddd-crew https://www.dddheuristics.com

## If you are interested in more details ...





# THANK YOU

Susanne Kaiser
Independent Tech Consultant
Team Topologies Valued Practitioner
@suksr

@suksr@mastodon.social
 @suksr.bsky.social
https://linkedin.com/in/susannekaiser1
https://susannekaiser.net



https://susannekaiser.net/talks/