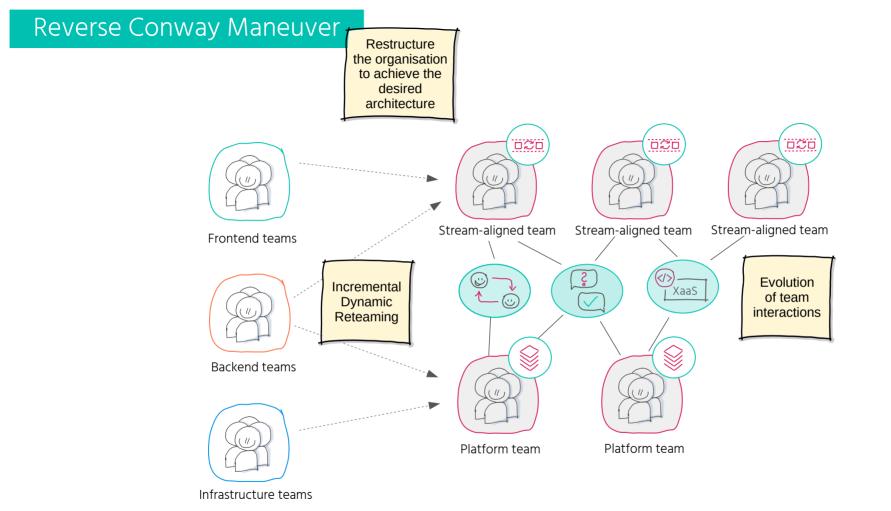

S TOPOGRAPHICAL INTELLIGENCE IN BUSINESS** 



## WARDLEY MAPS TOPOGRAPHICAL INTELLIGENCE IN BUSINESS



**SIMON WARDLEY** 



















































































# Three Interaction Modes











#### Architecture For Flow

































# Continuous Shared Learning & Experimentation









# A Mix of Mindsets per Team Build in-house Use/buy off-the-shelf product Outsource to utility suppliers Think Visible Aptitude & Attitude Explorer Villagers Townplanners Value Chain Invisible Genesis Custom-Built Product (+rental) Commodity (+utility)

@suksr

**Evolution** 

# A Mix of Mindsets per Team



# A Mix of Mindsets per Team



# A Mix of Mindsets per Team



#### **Unlocking Blockers to Flow**



#### How to transition?

















#### **Summary**



### **Looking Ahead**



Responsive to change introduced by others

Leading future change introduced by us



#### Some References















https://medium.com/wardleymaps https://learnwardleymapping.com/ https://github.com/wardley-mapscommunity/awesome-wardley-maps https://githup.com/ddd-crew https://www.dddheuristics.com

## If you are interested in more details ...





# THANK YOU

Susanne Kaiser
Independent Tech Consultant
Team Topologies Valued Practitioner
@suksr

@suksr@mastodon.social
 @suksr.bsky.social
https://linkedin.com/in/susannekaiser1
https://susannekaiser.net



https://susannekaiser.net/talks/