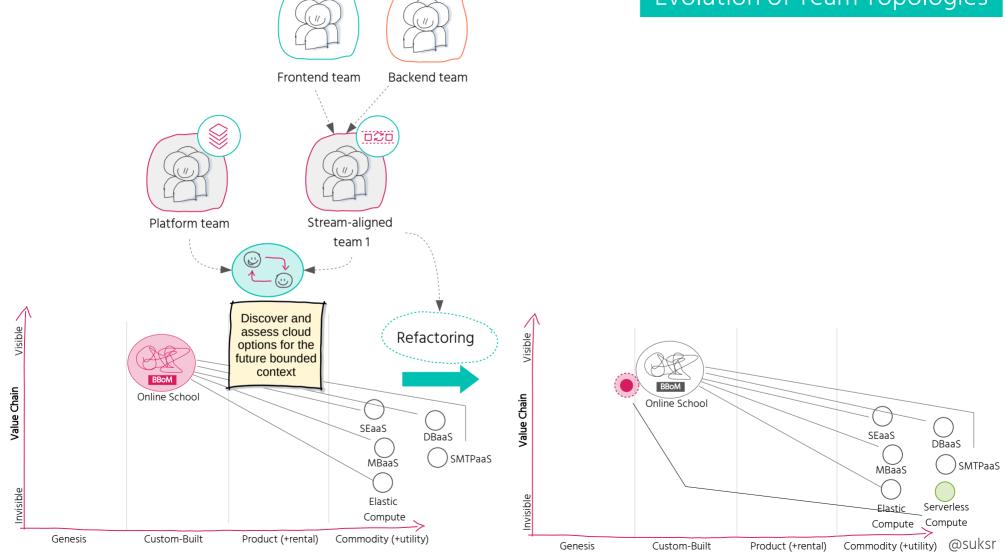

POGRAPHICAL INTELLIGENCE IN BUSINESS** 



## WARDLEY MAPS TOPOGRAPHICAL INTELLIGENCE IN BUSINESS



**SIMON WARDLEY** 



















































































# Three Interaction Modes











#### Architecture For Flow

































# Continuous Shared Learning & Experimentation









# A Mix of Mindsets per Team Build in-house Use/buy off-the-shelf product Outsource to utility suppliers Think Visible Aptitude & Attitude Explorer Villagers Townplanners Value Chain Invisible Genesis Custom-Built Product (+rental) Commodity (+utility)

@suksr

**Evolution** 

# A Mix of Mindsets per Team



# A Mix of Mindsets per Team



# A Mix of Mindsets per Team



#### **Unlocking Blockers to Flow**



#### How to transition?

















#### **Summary**



### **Looking Ahead**



Responsive to change introduced by others

Leading future change introduced by us



#### Some References















https://medium.com/wardleymaps https://learnwardleymapping.com/ https://github.com/wardley-mapscommunity/awesome-wardley-maps https://githup.com/ddd-crew https://www.dddheuristics.com

## If you are interested in more details ...





# THANK YOU

Susanne Kaiser
Independent Tech Consultant
Team Topologies Valued Practitioner
@suksr

@suksr@mastodon.social
 @suksr.bsky.social
https://linkedin.com/in/susannekaiser1
https://susannekaiser.net



https://susannekaiser.net/talks/