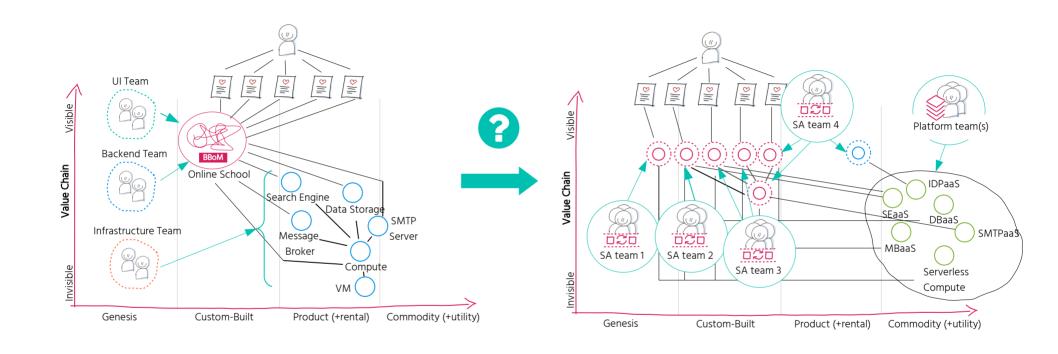

APS TOPOGRAPHICAL INTELLIGENCE IN BUSINESS** 



## WARDLEY MAPS TOPOGRAPHICAL INTELLIGENCE IN BUSINESS



**SIMON WARDLEY** 



















































































# Three Interaction Modes











#### Architecture For Flow

































# Continuous Shared Learning & Experimentation









# A Mix of Mindsets per Team Build in-house Use/buy off-the-shelf product Outsource to utility suppliers Think Visible Aptitude & Attitude Explorer Villagers Townplanners Value Chain Invisible Genesis Custom-Built Product (+rental) Commodity (+utility)

@suksr

**Evolution** 

# A Mix of Mindsets per Team



# A Mix of Mindsets per Team



# A Mix of Mindsets per Team



#### **Unlocking Blockers to Flow**



#### How to transition?

















#### **Summary**



### **Looking Ahead**



Responsive to change introduced by others

Leading future change introduced by us



#### Some References















https://medium.com/wardleymaps https://learnwardleymapping.com/ https://github.com/wardley-mapscommunity/awesome-wardley-maps https://githup.com/ddd-crew https://www.dddheuristics.com

## If you are interested in more details ...





# THANK YOU

Susanne Kaiser
Independent Tech Consultant
Team Topologies Valued Practitioner
@suksr

@suksr@mastodon.social
 @suksr.bsky.social
https://linkedin.com/in/susannekaiser1
https://susannekaiser.net



https://susannekaiser.net/talks/