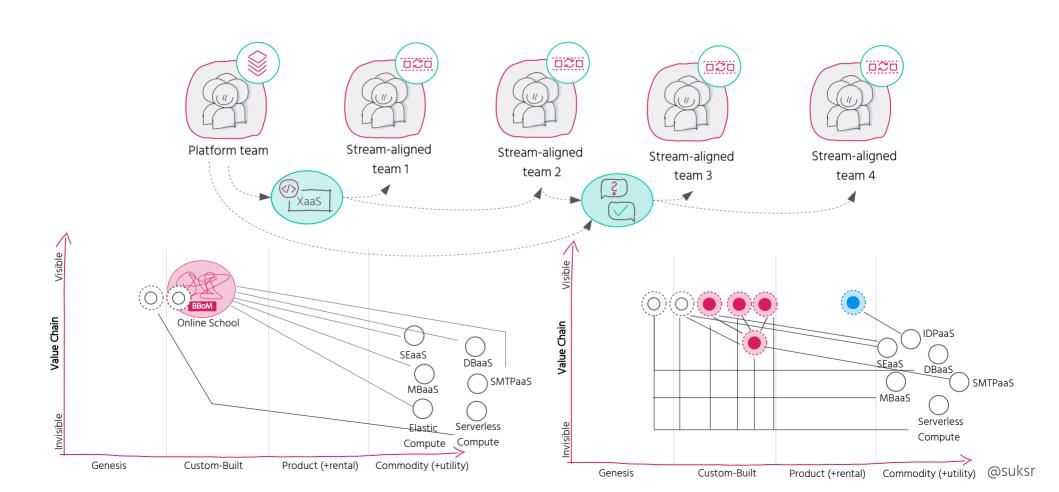

HICAL INTELLIGENCE IN BUSINESS** 



## WARDLEY MAPS TOPOGRAPHICAL INTELLIGENCE IN BUSINESS



**SIMON WARDLEY** 



















































































# Three Interaction Modes











#### Architecture For Flow

































# Continuous Shared Learning & Experimentation









# A Mix of Mindsets per Team Build in-house Use/buy off-the-shelf product Outsource to utility suppliers Think Visible Aptitude & Attitude Explorer Villagers Townplanners Value Chain Invisible Genesis Custom-Built Product (+rental) Commodity (+utility)

@suksr

**Evolution** 

# A Mix of Mindsets per Team



# A Mix of Mindsets per Team



# A Mix of Mindsets per Team



#### **Unlocking Blockers to Flow**



#### How to transition?

















#### **Summary**



### **Looking Ahead**



Responsive to change introduced by others

Leading future change introduced by us



#### Some References















https://medium.com/wardleymaps https://learnwardleymapping.com/ https://github.com/wardley-mapscommunity/awesome-wardley-maps https://githup.com/ddd-crew https://www.dddheuristics.com

## If you are interested in more details ...





# THANK YOU

Susanne Kaiser
Independent Tech Consultant
Team Topologies Valued Practitioner
@suksr

@suksr@mastodon.social
 @suksr.bsky.social
https://linkedin.com/in/susannekaiser1
https://susannekaiser.net



https://susannekaiser.net/talks/