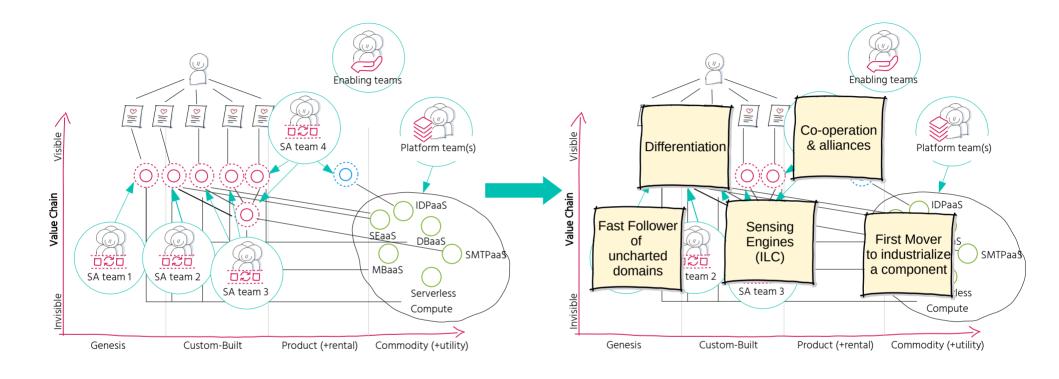

MAPS TOPOGRAPHICAL INTELLIGENCE IN BUSINESS



**SIMON WARDLEY** 



















































































# Three Interaction Modes











#### Architecture For Flow

































# Continuous Shared Learning & Experimentation









# A Mix of Mindsets per Team Build in-house Use/buy off-the-shelf product Outsource to utility suppliers Think Visible Aptitude & Attitude Explorer Villagers Townplanners Value Chain Invisible Genesis Custom-Built Product (+rental) Commodity (+utility)

@suksr

**Evolution** 

# A Mix of Mindsets per Team



# A Mix of Mindsets per Team



# A Mix of Mindsets per Team



#### **Unlocking Blockers to Flow**



#### How to transition?

















#### **Summary**



### **Looking Ahead**



Responsive to change introduced by others

Leading future change introduced by us



#### Some References















https://medium.com/wardleymaps https://learnwardleymapping.com/ https://github.com/wardley-mapscommunity/awesome-wardley-maps https://githup.com/ddd-crew https://www.dddheuristics.com

## If you are interested in more details ...





# THANK YOU

Susanne Kaiser
Independent Tech Consultant
Team Topologies Valued Practitioner
@suksr

@suksr@mastodon.social
 @suksr.bsky.social
https://linkedin.com/in/susannekaiser1
https://susannekaiser.net



https://susannekaiser.net/talks/