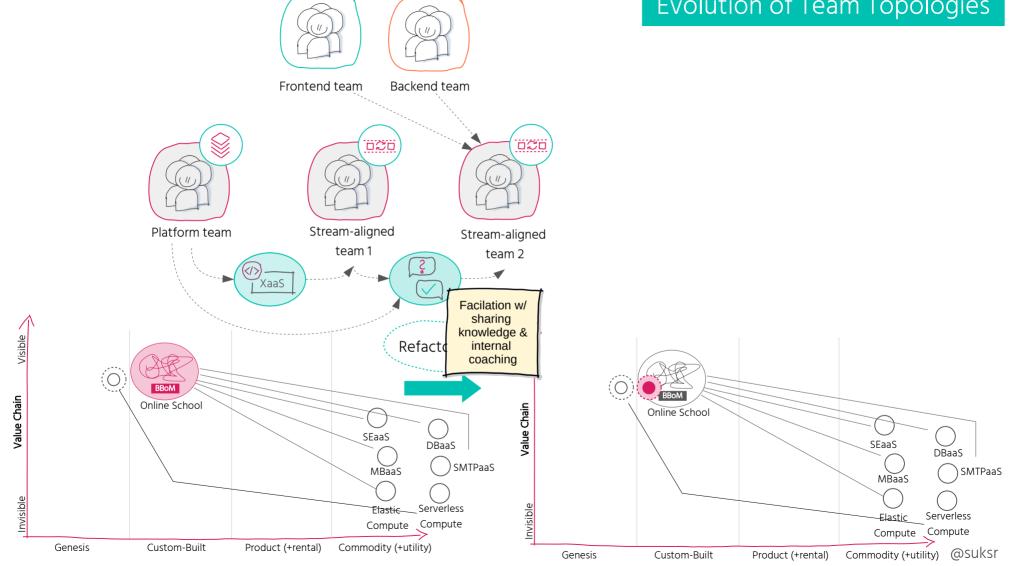

APHICAL INTELLIGENCE IN BUSINESS** 



## WARDLEY MAPS TOPOGRAPHICAL INTELLIGENCE IN BUSINESS



**SIMON WARDLEY** 



















































































# Three Interaction Modes











#### Architecture For Flow

































# Continuous Shared Learning & Experimentation









# A Mix of Mindsets per Team Build in-house Use/buy off-the-shelf product Outsource to utility suppliers Think Visible Aptitude & Attitude Explorer Villagers Townplanners Value Chain Invisible Genesis Custom-Built Product (+rental) Commodity (+utility)

@suksr

**Evolution** 

# A Mix of Mindsets per Team



# A Mix of Mindsets per Team



# A Mix of Mindsets per Team



#### **Unlocking Blockers to Flow**



#### How to transition?

















#### **Summary**



### **Looking Ahead**



Responsive to change introduced by others

Leading future change introduced by us



#### Some References















https://medium.com/wardleymaps https://learnwardleymapping.com/ https://github.com/wardley-mapscommunity/awesome-wardley-maps https://githup.com/ddd-crew https://www.dddheuristics.com

## If you are interested in more details ...





# THANK YOU

Susanne Kaiser
Independent Tech Consultant
Team Topologies Valued Practitioner
@suksr

@suksr@mastodon.social
 @suksr.bsky.social
https://linkedin.com/in/susannekaiser1
https://susannekaiser.net



https://susannekaiser.net/talks/