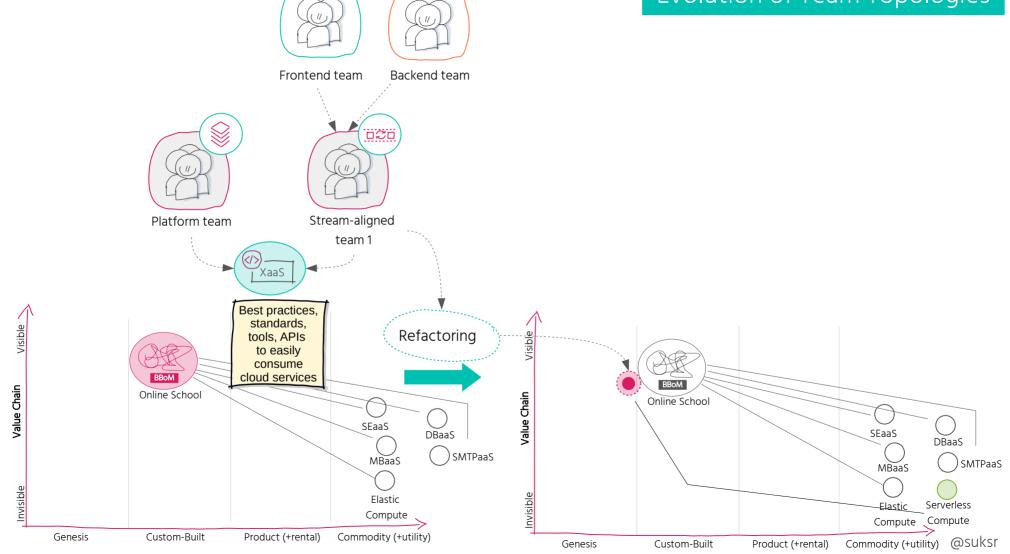

GRAPHICAL INTELLIGENCE IN BUSINESS** 



## WARDLEY MAPS TOPOGRAPHICAL INTELLIGENCE IN BUSINESS



**SIMON WARDLEY** 



















































































# Three Interaction Modes











#### Architecture For Flow

































# Continuous Shared Learning & Experimentation









# A Mix of Mindsets per Team Build in-house Use/buy off-the-shelf product Outsource to utility suppliers Think Visible Aptitude & Attitude Explorer Villagers Townplanners Value Chain Invisible Genesis Custom-Built Product (+rental) Commodity (+utility)

@suksr

**Evolution** 

# A Mix of Mindsets per Team



# A Mix of Mindsets per Team



# A Mix of Mindsets per Team



#### **Unlocking Blockers to Flow**



#### How to transition?

















#### **Summary**



### **Looking Ahead**



Responsive to change introduced by others

Leading future change introduced by us



#### Some References















https://medium.com/wardleymaps https://learnwardleymapping.com/ https://github.com/wardley-mapscommunity/awesome-wardley-maps https://githup.com/ddd-crew https://www.dddheuristics.com

## If you are interested in more details ...





# THANK YOU

Susanne Kaiser
Independent Tech Consultant
Team Topologies Valued Practitioner
@suksr

@suksr@mastodon.social
 @suksr.bsky.social
https://linkedin.com/in/susannekaiser1
https://susannekaiser.net



https://susannekaiser.net/talks/